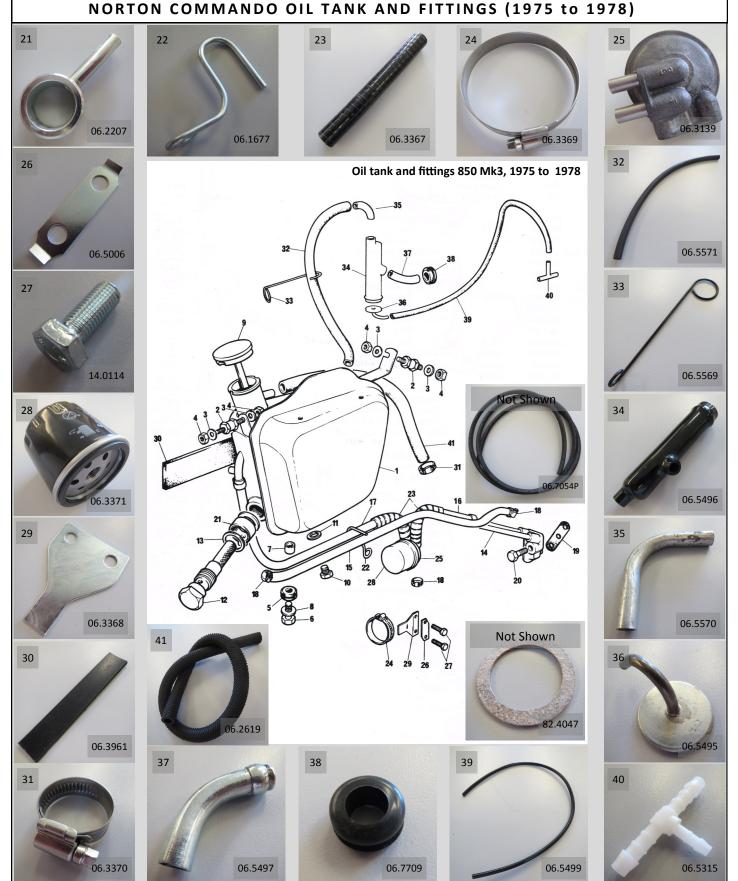

#### **INSIST ON GENUINE FACTORY PARTS PACKAGED WITH THIS LOGO**

NORTON COMMANDO OIL TANK AND FITTINGS (1975 to 1978)

17

12

Order on-line: www.andover-norton.co.uk tel: 01264 359 565

06.3144

Oil tank and fittings 850 Mk3, 1975 to 1978

18

19

06.3248

email: office@andover-norton.co.uk

03.2044

We are the <u>only</u> supplier of Commando & Dominator parts using the <u>original factory drawings</u>. Our products are mostly made in England and to original specification. We also offer Norton Rotary spares, factory service manuals and literature for **NORTON** and **TRIUMPH** motorcycles.