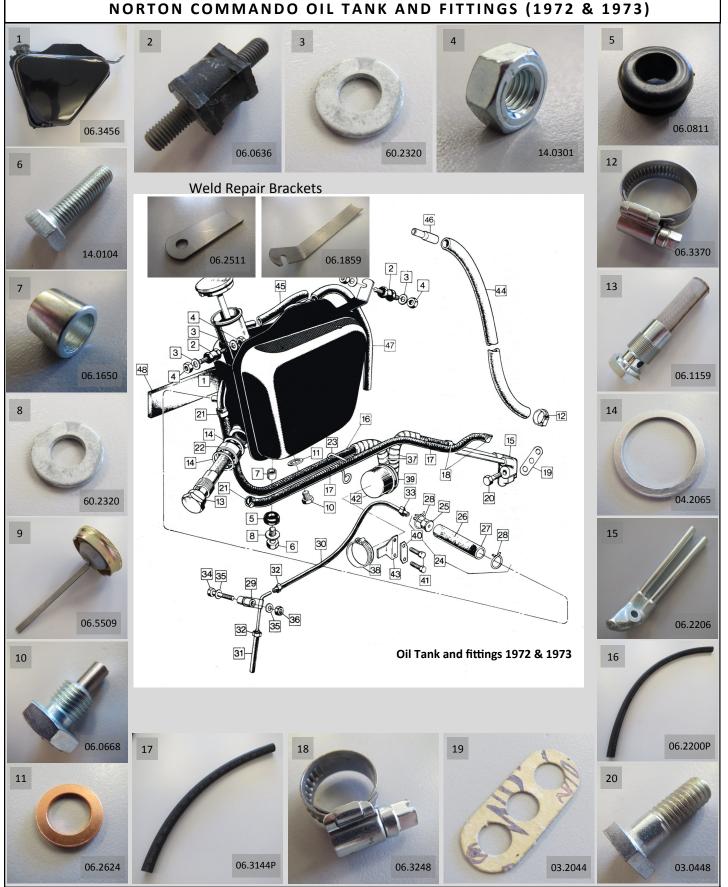

QG

06.4875

Oil Tank and fittings 1972 & 1973

Order on-line: www.andover-norton.co.uk tel: 01264 359 565 email: office@andover-norton.co.uk

We are the only supplier of Commando & Dominator parts using the original factory drawings. Our products are mostly made in England and to original specification. We also offer Norton Rotary spares, factory service manuals and literature for **NORTON** and **TRIUMPH** motorcycles.