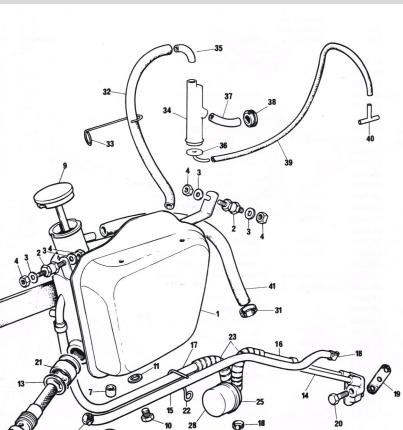

#### NORTON COMMANDO OIL TANK AND FITTINGS (1971)

Order on-line: www.andover-norton.co.uk tel: 01264 359 565 email: office

We are the <u>only</u> supplier of Commando & Dominator parts using the <u>original factory drawings</u>. Our products are mostly made in England and to original specification. We also offer Norton Rotary spares, factory service manuals and literature for **NORTON** and **TRIUMPH** motorcycles.