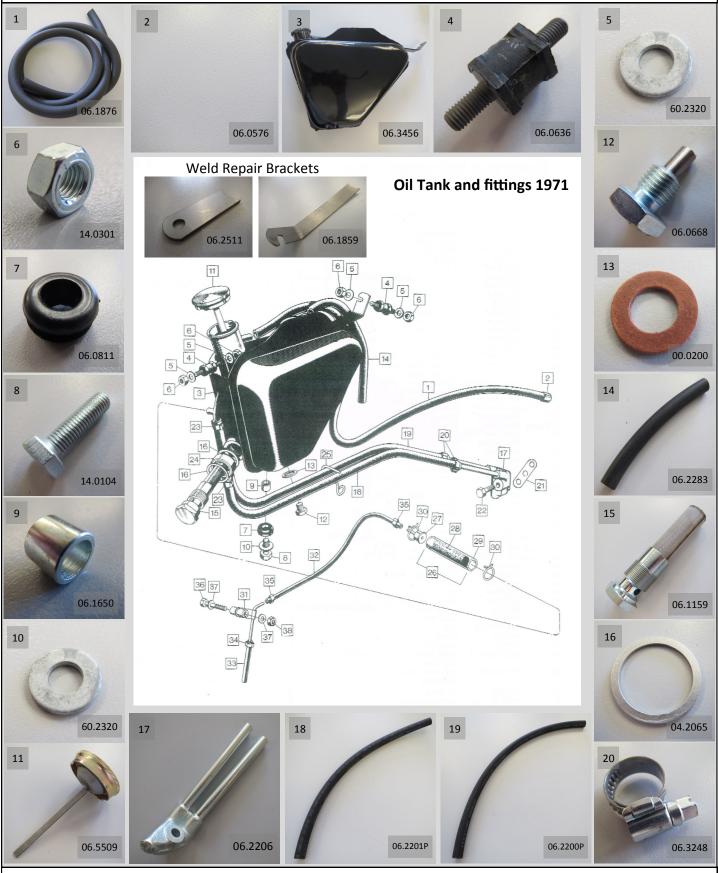

#### NORTON COMMANDO OIL TANK AND FITTINGS (1971)

Order on-line: www.andover-norton.co.uk tel: 01264 359 565 email: office

We are the <u>only</u> supplier of Commando & Dominator parts using the <u>original factory drawings</u>. Our products are mostly made in England and to original specification. We also offer Norton Rotary spares, factory service manuals and literature for **NORTON** and **TRIUMPH** motorcycles.

Order on-line: www.andover-norton.co.uk tel: 01264 359 565 email: office@andover-norton.co.uk

We are the <u>only</u> supplier of Commando & Dominator parts using the <u>original factory drawings</u>. Our products are mostly made in England and to original specification. We also offer Norton Rotary spares, factory service manuals and literature for **NORTON** and **TRIUMPH** motorcycles.